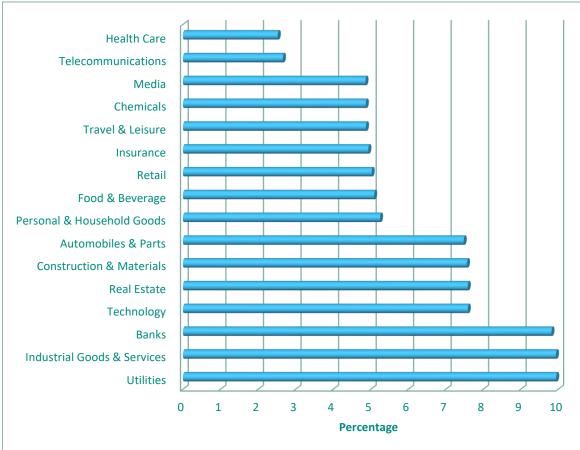

ce Energy Transition Leaders 40 EW GR (FR0013317799) 1,000 as of 31<br>December 2008               |  |  |  |  |
|                                    | Euronext France Energy Transition Leaders 40 EW Decrement 5% (FR0013317807) 1,000 as of 31 December 2008        |  |  |  |  |
| Date Introduced                    | The indices were introduced on 23 February 2018                                                                 |  |  |  |  |
| Cattlement Dupped up               |                                                                                                                 |  |  |  |  |
| Settlement Procedure               | N.A.                                                                                                            |  |  |  |  |

## **Sector Allocation**



# Euronext<sup>®</sup> France Energy Transition Leaders 40 EW

## Components

| ORANGEORAFRTelecommunications2,66LVMHMCFRPersonal & Household Goods2,61LYOREALORFRPersonal & Household Goods2,61LYOREALORKRFRRetail2,60VINCIDGFRConstruction & Materials2,57PERNOD NICARDRIFRFreedal2,57MICHELINMLFRAutomobiles & Parts2,55INGENICO GROUPINGFRTechnology2,55NATIXISKNFRBanks2,53ARI LUQUIDEAIFRChemicals2,53ANDESANOFISANFRHealth Care2,52CAPGEMINICAPFRTechnology2,52DANONEBNFRFood & Beverage2,52SUEZSEVFRUtilities2,52SODXOSWFRIndustrial Goods & Services2,52GECINA NOM.GFCFRReal Estate2,52GUYGUESENFRConstruction & Materials2,51AXACSFRIndustrial Goods & Services2,51BOUYGUESENFRConstruction & Materials2,51AXACSFRNerance2,51INIBAL-ROAMOC-WEURWNLReal Estate2,50VIVENDIVIVFRMedia2,50VIVENDIVIVFRMedia2,48EIFAGEENG