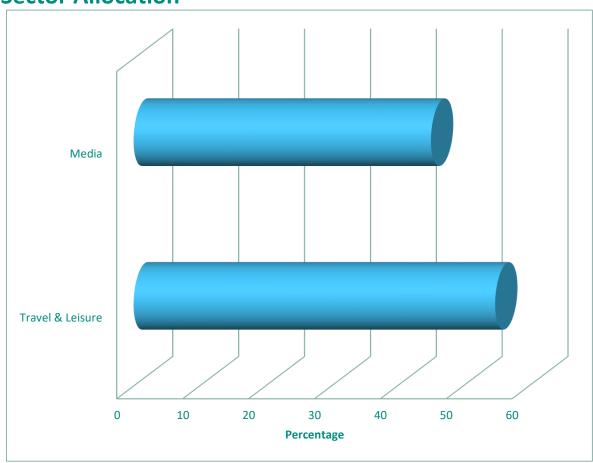

### **Sector Allocation**

indices.euronext.com Euronext

## **Components**

| Company              | <b>MNEMO</b> | Cnty | Sector (ICB)     | Weight (%) | <b>Index Cap</b> | Flo  | at |
|----------------------|--------------|------|------------------|------------|------------------|------|----|
| COMPASS GROUP PLC    | CPG          | GB   | Travel & Leisure | 15,42      | 33,17            |      | 1  |
| RELX                 | REL          | NL   | Media            | 14,96      | 32,18            |      | 1  |
| VIVENDI              | VIV          | FR   | Media            | 11,75      | 25,29            | 0.75 |    |
| WOLTERS KLUWER       | WKL          | NL   | Media            | 7,89       | 16,98            |      | 1  |
| RYANAIR HLDGS        | RYA          | GB   | Travel & Leisure | 6,17       | 13,27            |      | 1  |
| WHITBREAD            | WTB          | GB   | Travel & Leisure | 5,03       | 10,82            |      | 1  |
| INTL CONS AIRLINES   | ICAG         | GB   | Travel & Leisure | 4,38       | 9,43             | 0.8  |    |
| LUFTHANSA            | LHAG         | DE   | Travel & Leisure | 4,32       | 9,30             |      | 1  |
| SODEXO               | SW           | FR   | Travel & Leisure | 4,04       | 8,68             | 0.6  |    |
| INTERCONTINENTAL HTL | IHG          | GB   | Travel & Leisure | 3,83       | 8,25             | 0.85 |    |
| CARNIVAL PLC         | CCL          | GB   | Travel & Leisure | 3,57       | 7,67             | 0.9  |    |
| ACCOR                | AC           | FR   | Travel & Leisure | 3,41       | 7,34             | 0.7  |    |
| PEARSON              | PSON         | GB   | Media            | 3,17       | 6,82             | 0.9  |    |
| ITV                  | ITV          | GB   | Media            | 2,48       | 5,34             | 0.9  |    |
| SES                  | SESG         | FR   | Media            | 2,47       | 5,32             |      | 1  |
| TUI AG               | TUIT         | GB   | Travel & Leisure | 1,75       | 3,76             | 0.75 |    |
| EASYJET              | EZJ          | GB   | Travel & Leisure | 1,56       | 3,35             | 0.65 |    |
| AIR FRANCE -KLM      | AF           | FR   | Travel & Leisure | 1,40       | 3,01             | 0.7  |    |
| PROSIEBENSAT.1 MEDIA | PSMGN        | DE   | Media            | 1,38       | 2,96             |      | 1  |
| EUTELSAT COMMUNIC.   | ETL          | FR   | Media            | 1,01       | 2,18             | 0.6  |    |