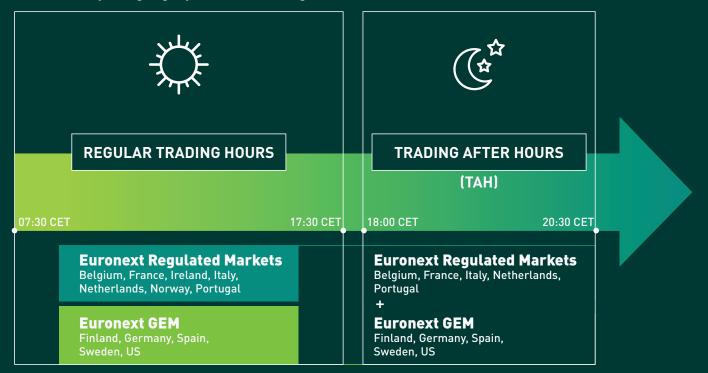

#### Trading After Hours (TAH)

running from 18:00 to 20:30 CET for Euronext GEM stocks and most liquid stocks of Euronext regulated markets

#### **Euronext GEM and TAH are complementary to Euronext Regulated Markets:** broader scope of geographies and trading hours